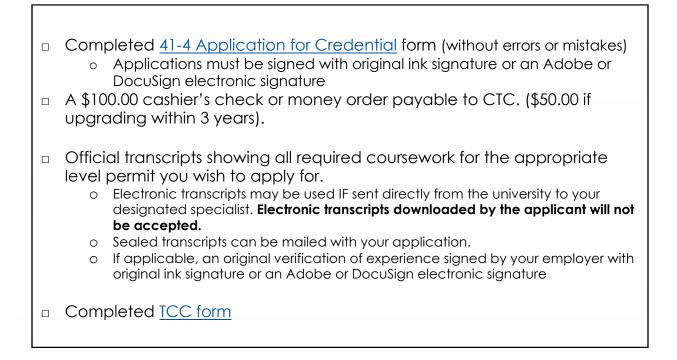

## Child Development Permit Upgrade



## Please Mail ALL Documents To:

FCSS Credentials Department 1111 Van Ness Avenue Fresno CA 93721

## Drop off Your Application Packet

Located at the address listed above we have a metal drop box on the left side of our building entrance. Please place your packet in an envelope addressed to the Credentials Department

Applications are processed in the order they are received

## Additional Information:

After your application has been received and processed a verification letter will be sent to you verifying the application was mailed to CDTC/CTC. You can use this letter to search for employment or give to your current employer. This form is for verification purposes only. The application could take 60 days to be processed